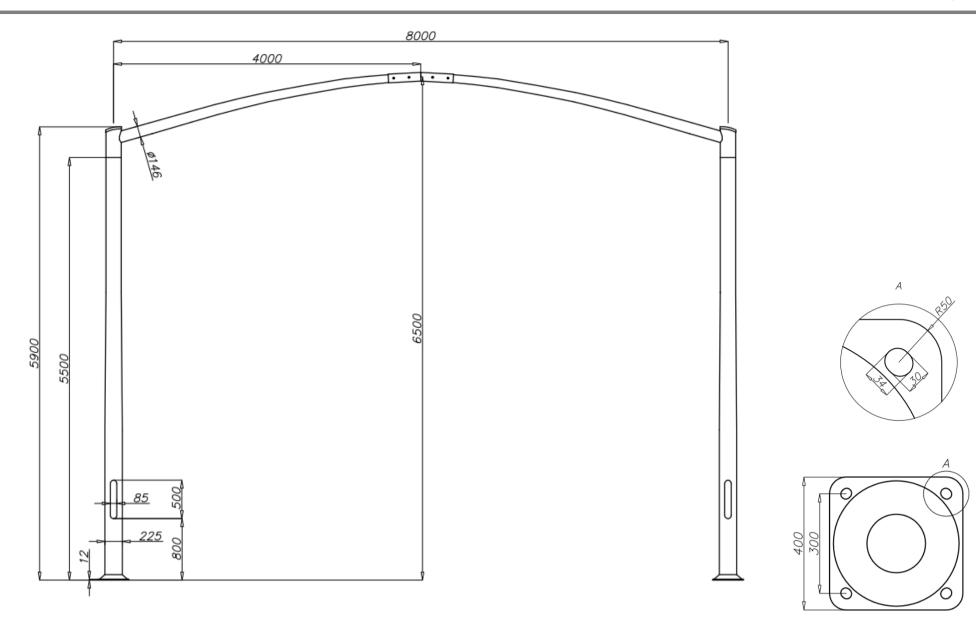

## Aluminium column SAL SYG 8

diameter 225 mm at the base plate

**Product card** 

#### **Technical data**

| Aluminium Column                                       | SAL SYG 8                                                                                             |  |
|--------------------------------------------------------|-------------------------------------------------------------------------------------------------------|--|
| Product code                                           | 42830                                                                                                 |  |
| Column height H [m]                                    | 6,5                                                                                                   |  |
| Wall thickness [mm]                                    | 5                                                                                                     |  |
| Net weight [kg]                                        | 186,0                                                                                                 |  |
| Volume [m <sup>3</sup> ]                               | 1,68                                                                                                  |  |
| Post top column                                        | traffic signal lights and signs with weight and windage not exceeding data in resistance calculations |  |
| Concrete footing / reinforcement basket                | B-80 / Z-80                                                                                           |  |
| Concrete footing code / reinforcement basket code      | 311180/311208                                                                                         |  |
| Hot galvanized nut set /Hot galvanized ripable nut set | 4012/4014                                                                                             |  |